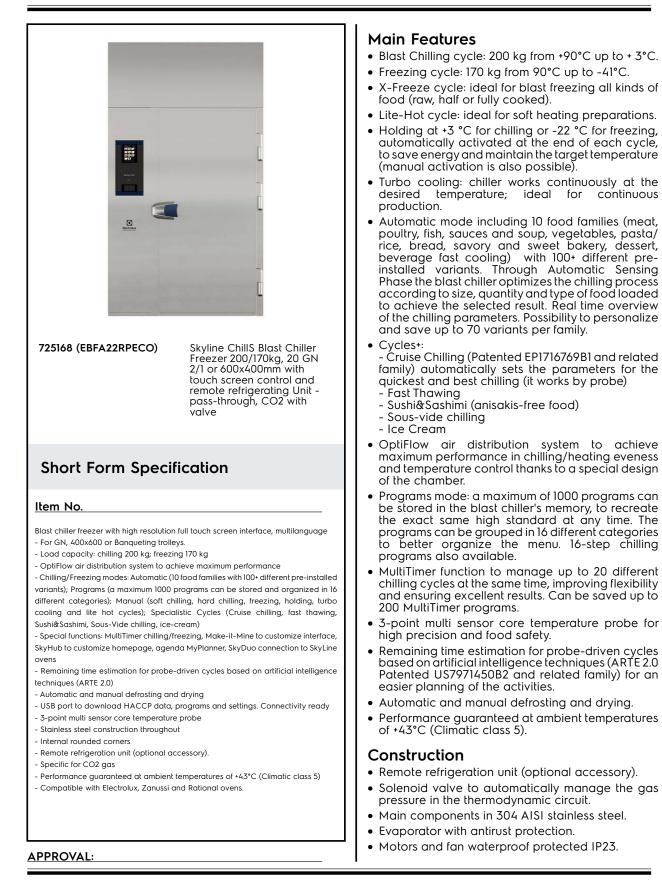

# Electrolux PROFESSIONAL

SkyLine ChillS Blast Chiller-Freezer 20GN2/1 Pass Through - 200/170 kg - Remote for CO2

ITEM #

SIS #

AIA #

<u>MODEL #</u> NAME #