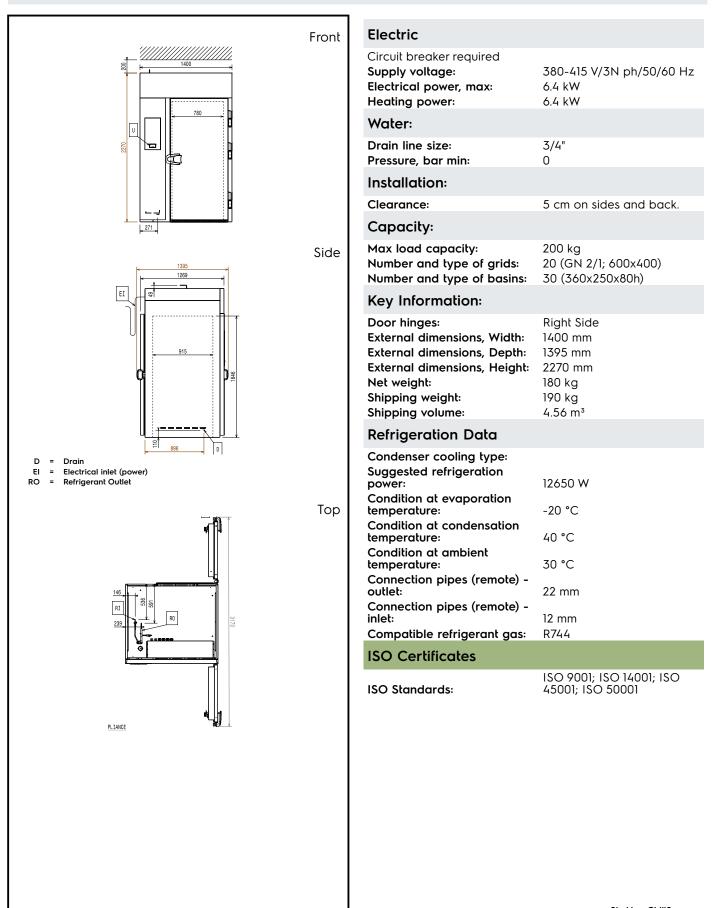

# Electrolux PROFESSIONAL

SkyLine ChillS Blast Chiller-Freezer 20GN2/1 Pass Through - 200/170 kg - Remote for CO2

ITEM #

SIS #

AIA #

<u>MODEL #</u> NAME #